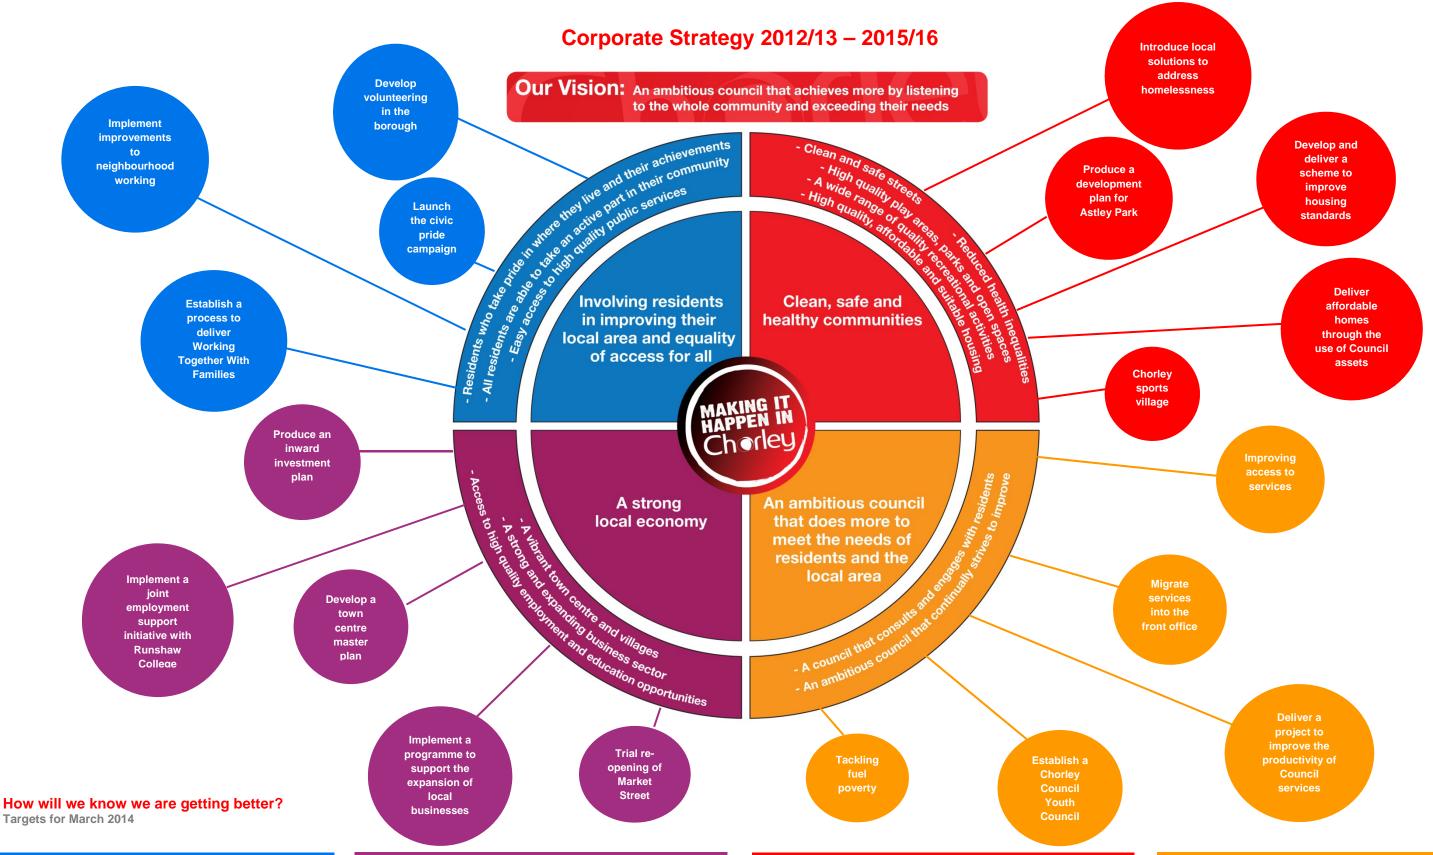

- % of people satisfied with their neighbourhood as a place to live, Target: 85%
- % of people who regularly participate in volunteering, Target: 25%
- % of people who feel that they cannot influence decision making in their local area, Target: Less
- The number of SOA's in the worst 20%, Target: 8
- % of the population with NVQ level 3 and above, Target: 50%

- The number of town centre visits, Target: 37,500
- Average length of stay (town centre), Target: Baseline
- Median workplace earnings in the borough, Target: Better than the North West average
- Overall employment rate, Target: 80%
- Number of jobs created through targeted interventions, Target: Baseline
- Number of jobs created through inward investment, Target: Baseline
- Number of working age people on out of work benefits,
  Target: Better than national average
- The % of 16-18 year olds not in education, employment or training, Target: 5%
- Growth in business rate base, Target: 3% increase
- % of businesses ceasing to trade, Target: Better than the North West Average

- % of the population satisfied with street cleanliness, Target: 65%
- % of the population feeling safe during the day, Target: 90%
- % of the population feeling safe during the night, Target: 70%
- % of domestic violence detections, Target: 70%
- Number of visits to leisure centres, Target: 1,000,000
- Number of young people taking part in 'Get up and Go' activities, Target: 15,000
- % of the population satisfied with parks and open spaces, Target: 75%
- Number of affordable homes delivered, Target: 100
- Number of homelessness preventions and reliefs, Target:
  200 per annum
- Number of long term empty properties in the borough, Target: Reduce to 240

- % of households living in fuel poverty, Target: Baseline
- % of residents satisfied with the way the council runs things, Target: 65%
- % of residents who feel that the Council provides value for money, Target: 55%
- % of customers dissatisfied with the service they have received from the council, Target: Less than 20%